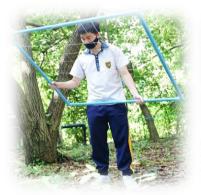

## **GAC023: AE2**

One of the most interesting of the assessments in Level 3 is the Scientific Environmental Survey. Pics below show students from Y.12A & Y12B busy at Bang Krachao on 7th October...happy to be out of the classroom.

Mr. Miles (on loan from Y.7) was there to give his help and advice to students. Many tests were done on site, and others were done in the lab on return from the park. The completion of the final report is a major step for the GAC students to edge ever closer to their goal of graduation early next year.