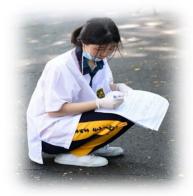

## **GAC023: AE2**

One of the most interesting of the assessments in Level 3 is the Scientific Environmental Survey. Pics below show students from Y.12A & Y12B busy at Bang Krachao on 7th October...happy to be out of the classroom.