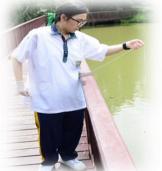

## **GAC023: AE2**

One of the most interesting of the assessments in Level 3 is the Scientific Environmental Survey. Pics below show students from Y.12A & Y12B busy at Bang Krachao on 7th October...happy to be out of the classroom.

Mr. Miles (on loan from Y.7) was there to give his help and advice to students. Many tests were done on site, and others were done in the lab on return from the park. The completion of the final report is a major step for the GAC students to edge ever closer to their goal of graduation early next year.