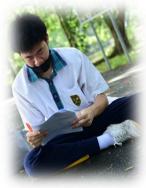

## **GAC023: AE2**

One of the most interesting of the assessments in Level 3 is the Scientific Environmental Survey. Pics below show students from Y.12A & Y12B busy at Bang Krachao on 7th October...happy to be out of the classroom.