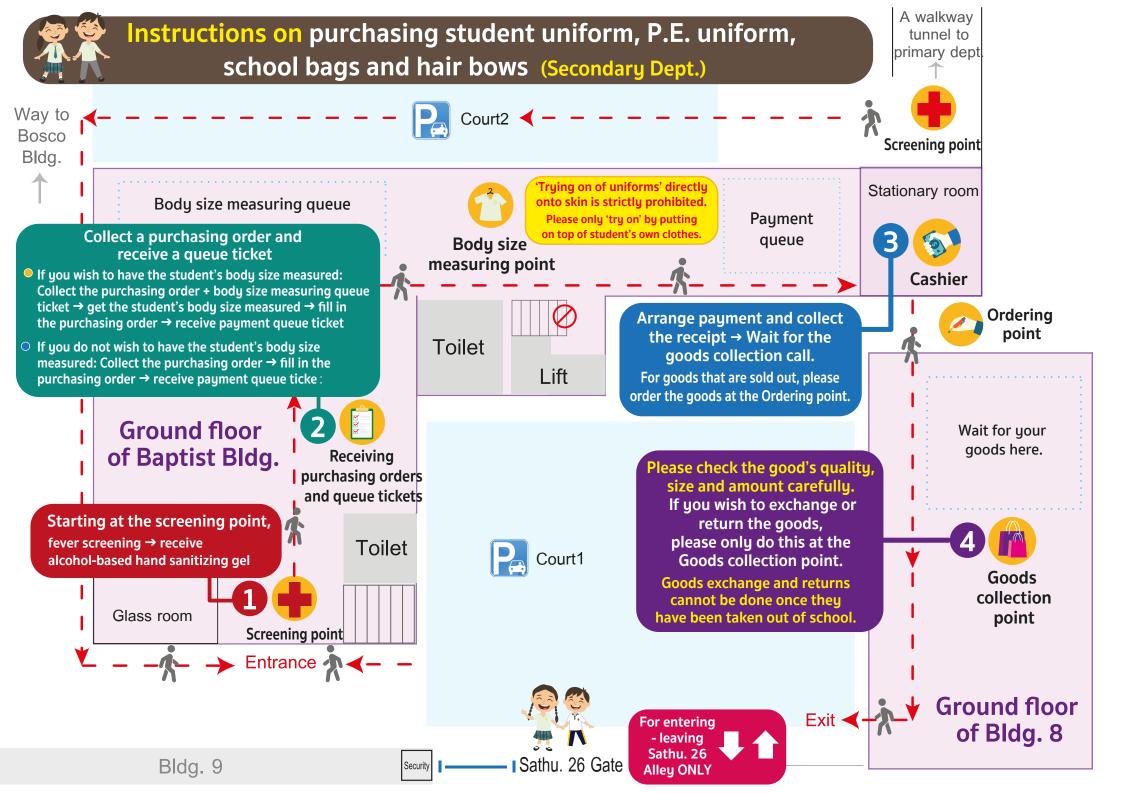

Please have the uniform size ready.

Please note that instructions on body size measuring and body size comparison chart are provided in the next picture.

Do not forget to check your health status.

If you are healthy, do not forget to wear a face covering. If you are not well, have a fever, are coughing, sneezing or have a runny nose, please avoid visiting the school.

Alley ONLY

have been taken out of school.