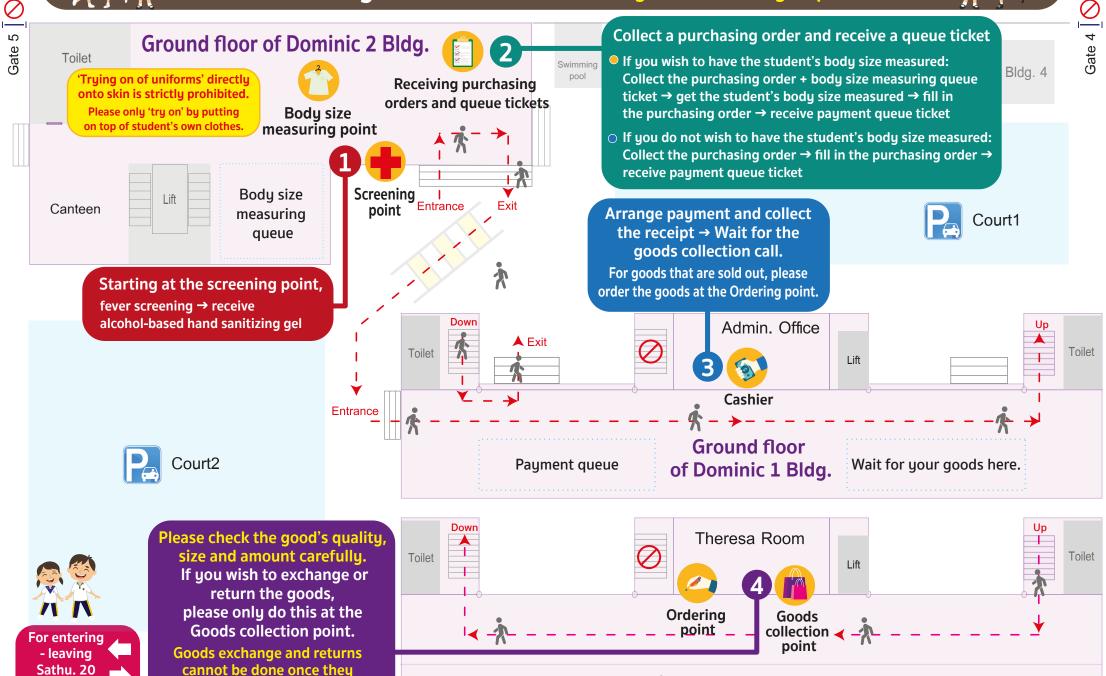

## Instructions on purchasing student uniform, P.E. uniform, school bags and hair bows (Kindergarten - Primary Dept.)

2<sup>nd</sup> floor of Dominic 1 Bldg.